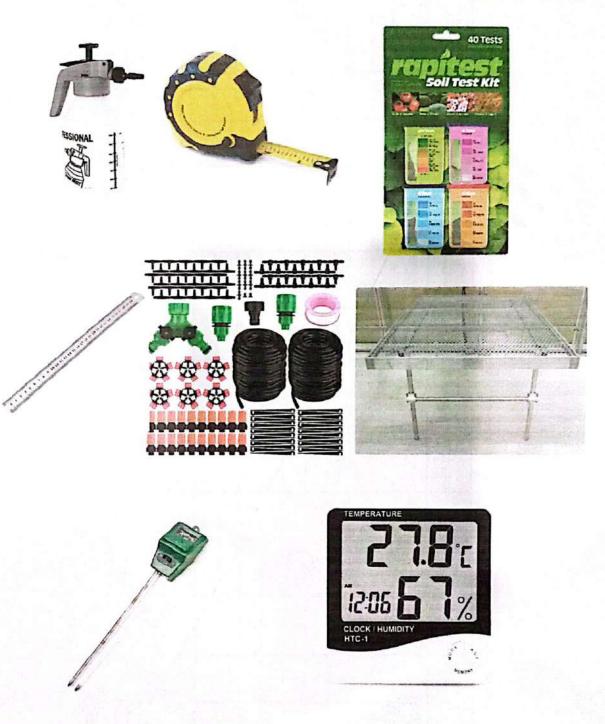

| tem # | QTY                 | UNIT | ITEM/DESCRIPTION                                                                                                                          | UNIT COST        | TOTAL COST            |
|-------|---------------------|------|-------------------------------------------------------------------------------------------------------------------------------------------|------------------|-----------------------|
|       |                     |      | PRICES MUST BE Tax (VAT) INCLUSIVE<br>SUPPLY AND DELIVERY                                                                                 |                  |                       |
|       |                     |      | - 5 pieces Grafting / Budding Knives, stainless steel blade, wooden handle,                                                               | -                |                       |
|       |                     |      | 3.9in x 0.6in x 1.4in                                                                                                                     |                  |                       |
|       |                     |      | - 5 pieces Pails, polypropylene, 16L cpacity, with cover and handle                                                                       |                  |                       |
|       |                     |      | - 1 piece Garden Hose, PVC with water hose nozzle, 10meters, 14diameter                                                                   |                  |                       |
|       |                     |      | - 5 pieces Pruning Shears, PVC, high carbon steel, with non-slip handles,                                                                 |                  |                       |
|       |                     |      | 19cm x 6 5cm                                                                                                                              | a survey and the |                       |
|       |                     |      | - 5 pieces Hand Shovel, stainless steel, length: 27cm, width: 8cm                                                                         |                  |                       |
|       |                     |      | - 5 pieces Gardening Gloves, rubber                                                                                                       | 1                |                       |
|       |                     |      | - 3 pieces Spray Bottle, heavy duty, polyethylene, 500mL                                                                                  |                  |                       |
|       |                     |      | - 3 pieces Measuring Tape, heavy duty, 5meters blade, width: ¼ inch,                                                                      |                  |                       |
|       |                     |      | with inch and meter graduations, has rubber grip with belt clip on the back                                                               |                  |                       |
|       |                     |      | - 2 sets Rapid Soil Testing Kits, contains test for pH, nitrogen, phosphorus,                                                             |                  |                       |
|       |                     |      | and potassium levels, with manual, 40 tests per kit                                                                                       |                  |                       |
|       |                     |      | - 5 pieces Ruler, plastic, 12inches                                                                                                       |                  |                       |
|       |                     |      | - 2 kits Garden Irrigation System Kit, 30meters misting watering system with                                                              |                  |                       |
|       |                     |      | mist nozzles, hose connector, pipe plugs, hole droppers, ground plugs,                                                                    |                  |                       |
|       |                     |      | with garden hose                                                                                                                          |                  |                       |
|       |                     |      | - 2 pieces Green House Stationary Bench / Table, 3ft x 8 ft, metal framed table,                                                          |                  |                       |
|       |                     |      | wire grid top                                                                                                                             |                  |                       |
| 3     | 1                   | LOT  | EQUIPMENT NEEDED IN UPGRADING PSHS CALABARZON REGION CAMPUS'                                                                              |                  |                       |
|       |                     |      | GREENHOUSE (LOT 3)                                                                                                                        |                  |                       |
|       |                     |      | - 1 piece Soil Analyzer (pH, Light, Moisture), LCD screen, temperature: degree                                                            |                  |                       |
|       |                     |      | Celcius, with pH sensor, with moisture sensor, not battery operated                                                                       |                  |                       |
|       |                     |      | - 3 pieces Hygrometer, LCD display, multi-function, indoor & outdoor                                                                      |                  |                       |
|       |                     |      | temperature display, indoor humidity display and time display, desk-top                                                                   |                  |                       |
|       |                     |      | placing, humidity range: 10% - 99% RH, humidity accuracy: 4+ 10% RH,                                                                      |                  |                       |
|       |                     |      | power supply: 1 5V (AAA battery)                                                                                                          |                  |                       |
|       |                     |      | TOTAL                                                                                                                                     |                  |                       |
|       | ry Term             |      | in 120 calendar days after the receipt of Purchase Order                                                                                  |                  | and the second second |
|       | ry Time<br>Int Tern |      | am - 3.00pm, Monday to Friday except on holidays<br>n 30-45 calendar days after the complete delivery of procured good/s and/or service/s |                  |                       |