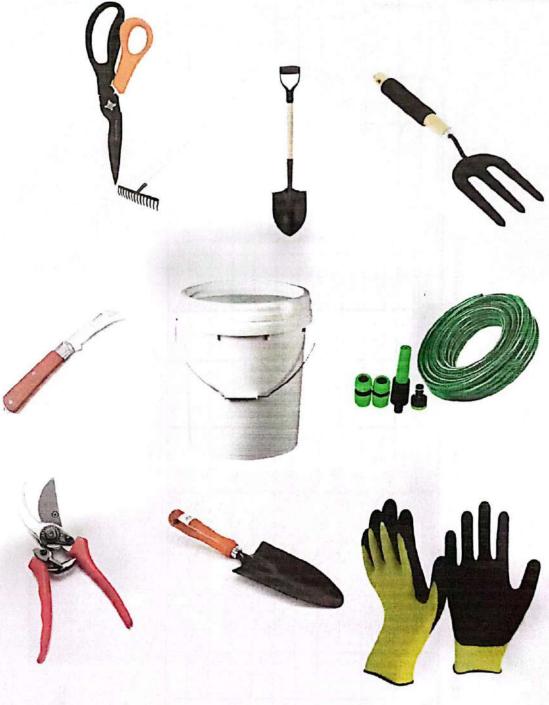

| tem# | QTY                 | UNIT | ITEM/DESCRIPTION                                                                                                                           | UNIT COST | TOTAL COST |
|------|---------------------|------|--------------------------------------------------------------------------------------------------------------------------------------------|-----------|------------|
|      |                     |      | PRICES MUST BE Tax (VAT) INCLUSIVE<br>SUPPLY AND DELIVERY                                                                                  |           |            |
| 1    | 1                   | LOT  | SUPPLIES AND MATERIALS NEEDED IN UPGRADING PSHS CALABARZON                                                                                 |           |            |
|      |                     |      | REGION CAMPUS' GREENHOUSE (LOT 1)                                                                                                          |           |            |
|      |                     |      | - 3 pieces Shade Net, 3m x 4m, polyethylene, 50% partial shade net, black,                                                                 |           |            |
|      |                     |      | with eyelets                                                                                                                               |           |            |
|      |                     |      | - 2 pieces Shade Net, 2m x 5m, polyethylene, 50% partial shade net, black,                                                                 |           |            |
|      |                     |      | with eyelets                                                                                                                               |           |            |
|      |                     |      | - 10 bags Garden Soil, for outdoor gardening, 5kgs / bag                                                                                   |           |            |
|      |                     |      | - 2 sets Plastic Plant Labels, PVC, waterproof, while, 5cm x 7cm, 100pcs / set                                                             |           |            |
|      |                     |      | - 10 pieces Seedling Tray with different number of holes (128 holes and 72                                                                 |           |            |
|      |                     |      | holes), black, plastic, germination tray, 540mm x 280mm                                                                                    |           |            |
|      |                     |      | - 5 packs Polyethylene Plant Bags, different sizes (3in x 3in x 5in,                                                                       |           |            |
|      |                     |      | 4in x 4in x 7in, 2.5in x 2.5in x 6in), black, 100pcs/pack                                                                                  |           |            |
|      |                     |      | - 10 sets Plastic Pots, different sizes (6.5cm x 6.5cm, 7.2cm x 7.2cm,                                                                     |           |            |
|      |                     |      | 8cm x 8cm, 9cm x 8cm), soft plastic nursery pots, 100pcs/set                                                                               |           |            |
|      |                     |      | - 10 bags Organic Fertilizer, vermicast, 5kg/bag                                                                                           |           |            |
| 2    | 1                   | LOT  | SUPPLIES, MATERIALS AND TOOLS NEEDED IN UPGRADING PSHS                                                                                     |           |            |
|      |                     |      | CALABARZON REGION CAMPUS' GREENHOUSE (LOT 2)                                                                                               |           |            |
|      |                     |      | - 1 roll Nylon Rope, 6mm diameter, polyethylene, orange colored, 200meters                                                                 |           |            |
|      |                     |      | - 3 packs Screw Hook, metal, total length: 65mm, width: 4mm, thread                                                                        |           |            |
|      |                     |      | diameter: 5mm, color: silver tone, round-ended, 3pieces/pack                                                                               |           |            |
|      |                     |      | - 3 pieces Garden Scissors, stainless steel blades, plastic handles, 8inches                                                               |           |            |
|      |                     |      | - 1 piece Garden Rake, metal, 14-tine rake head, wooden handle,                                                                            |           |            |
|      |                     |      | length: 58 inches                                                                                                                          |           |            |
|      |                     |      | - 1 piece Shovel, for heavy duty gardening, metal, with wooden handle,                                                                     |           |            |
|      |                     |      | 23cm x 17cm x 100cm                                                                                                                        |           |            |
|      |                     |      | - 5 pieces Garden Fork, carbon steel, with rubberized handle,                                                                              |           |            |
|      |                     |      | length 320mm, width 80mm, thickness: 2.5mm                                                                                                 |           |            |
|      |                     | L    | TOTAL                                                                                                                                      |           |            |
|      | ry Term             |      | in 120 calendar days after the receipt of Purchase Order                                                                                   |           |            |
|      | ry Time<br>ent Terr |      | am - 3 00pm, Monday to Friday except on holidays<br>in 30-45 calendar days after the complete delivery of procured good/s and/or service/s |           |            |

| tem # | QTY                 | UNIT | ITEM/DESCRIPTION                                                                                                                          | UNIT COST        | TOTAL COST            |
|-------|---------------------|------|-------------------------------------------------------------------------------------------------------------------------------------------|------------------|-----------------------|
|       |                     |      | PRICES MUST BE Tax (VAT) INCLUSIVE<br>SUPPLY AND DELIVERY                                                                                 |                  |                       |
|       |                     |      | - 5 pieces Grafting / Budding Knives, stainless steel blade, wooden handle,                                                               | -                |                       |
|       |                     |      | 3.9in x 0.6in x 1.4in                                                                                                                     |                  |                       |
|       |                     |      | - 5 pieces Pails, polypropylene, 16L cpacity, with cover and handle                                                                       |                  |                       |
|       |                     |      | - 1 piece Garden Hose, PVC with water hose nozzle, 10meters, 14diameter                                                                   |                  |                       |
|       |                     |      | - 5 pieces Pruning Shears, PVC, high carbon steel, with non-slip handles,                                                                 |                  |                       |
|       |                     |      | 19cm x 6 5cm                                                                                                                              | a survey and the |                       |
|       |                     |      | - 5 pieces Hand Shovel, stainless steel, length: 27cm, width: 8cm                                                                         |                  |                       |
|       |                     |      | - 5 pieces Gardening Gloves, rubber                                                                                                       | 1                |                       |
|       |                     |      | - 3 pieces Spray Bottle, heavy duty, polyethylene, 500mL                                                                                  |                  |                       |
|       |                     |      | - 3 pieces Measuring Tape, heavy duty, 5meters blade, width: ¼ inch,                                                                      |                  |                       |
|       |                     |      | with inch and meter graduations, has rubber grip with belt clip on the back                                                               |                  |                       |
|       |                     |      | - 2 sets Rapid Soil Testing Kits, contains test for pH, nitrogen, phosphorus,                                                             |                  |                       |
|       |                     |      | and potassium levels, with manual, 40 tests per kit                                                                                       |                  |                       |
|       |                     |      | - 5 pieces Ruler, plastic, 12inches                                                                                                       |                  |                       |
|       |                     |      | - 2 kits Garden Irrigation System Kit, 30meters misting watering system with                                                              |                  |                       |
|       |                     |      | mist nozzles, hose connector, pipe plugs, hole droppers, ground plugs,                                                                    |                  |                       |
|       |                     |      | with garden hose                                                                                                                          |                  |                       |
|       |                     |      | - 2 pieces Green House Stationary Bench / Table, 3ft x 8 ft, metal framed table,                                                          |                  |                       |
|       |                     |      | wire grid top                                                                                                                             |                  |                       |
| 3     | 1                   | LOT  | EQUIPMENT NEEDED IN UPGRADING PSHS CALABARZON REGION CAMPUS'                                                                              |                  |                       |
|       |                     |      | GREENHOUSE (LOT 3)                                                                                                                        |                  |                       |
|       |                     |      | - 1 piece Soil Analyzer (pH, Light, Moisture), LCD screen, temperature: degree                                                            |                  |                       |
|       |                     |      | Celcius, with pH sensor, with moisture sensor, not battery operated                                                                       |                  |                       |
|       |                     |      | - 3 pieces Hygrometer, LCD display, multi-function, indoor & outdoor                                                                      |                  |                       |
|       |                     |      | temperature display, indoor humidity display and time display, desk-top                                                                   |                  |                       |
|       |                     |      | placing, humidity range: 10% - 99% RH, humidity accuracy: 4+ 10% RH,                                                                      |                  |                       |
|       |                     |      | power supply: 1 5V (AAA battery)                                                                                                          |                  |                       |
|       |                     |      | TOTAL                                                                                                                                     |                  |                       |
|       | ry Term             |      | in 120 calendar days after the receipt of Purchase Order                                                                                  |                  | and the second second |
|       | ry Time<br>Int Tern |      | am - 3.00pm, Monday to Friday except on holidays<br>n 30-45 calendar days after the complete delivery of procured good/s and/or service/s |                  |                       |